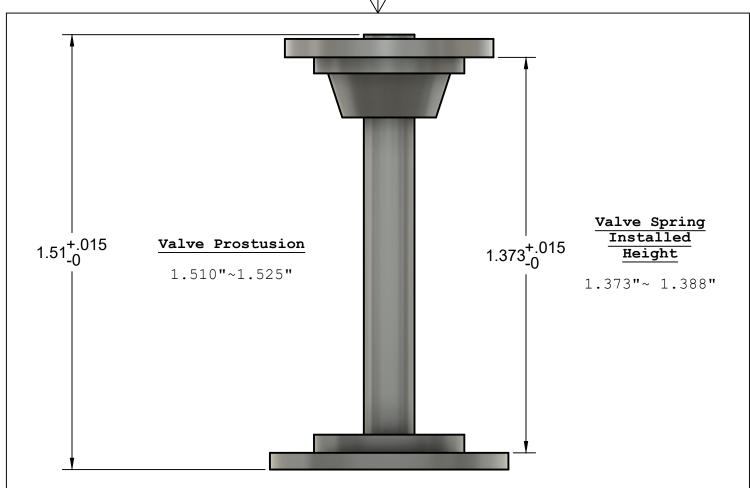

## NOTES:

\* Valves in rebuild kit are shorter than OEM Daytona valves. This is to allow for valve seats to be cut and establish a true and concentric seating face, As well as maintain factory Daytona valve protrusion specifications.

FAILURE TO CUT SEATS, CHECK VALVE PROTRUSIONS, AND VALVE SPRING INSTALLED HEIGHTS MAY RESULT IN ENGINE FAILURE.

\* Intake valve head diameter is 0.0196" larger than OEM intake valves. Valve to piston clearance needs checked on ALL applications.